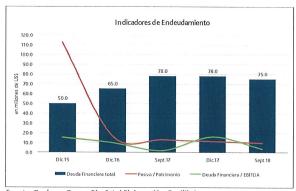

Por lo anteriormente expuesto, la Compañía mantiene al 30 de septiembre de 2018 una elevada palanca contable al situarse la misma en 9.78 veces, la cual si bien disminuye respecto a la palanca de 13.12 veces registrada en septiembre de 2017, producto de la retención de utilidades, se mantiene en niveles altos. En tanto, el indicador de apalancamiento financiero (deuda financiera total respecto a EBITDA) pasa de 5.83 a 6.29 veces, producto de la menor generación de EBITDA.

En la gráfica a continuación, se muestran los niveles de endeudamiento de Cochez.:

Fuente: Cochez y Compañía, S.A./ Elaboración: Equilibrium