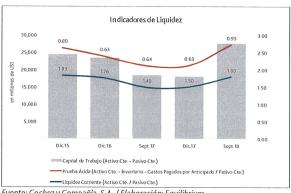

Fuente: Cochez y Compañía, S.A. / Elaboración: Equilibrium

En cuanto a los indicadores de liquidez de la Compañía, los mismos muestran una mejora significativa durante los últimos 12 meses. Según se observa en la siguiente gráfica, la liquidez corriente aumenta de 1.48 a 1.80 veces, producto del efecto combinado del incremento en cuentas por cobrar mencionado anteriormente y la cancelación de un préstamo bancario de US\$3.0 millones que mantenía la Compañía. Asimismo, la prueba ácida y el capital de trabajo de la Empresa siguen la misma tendencia y mejoran a 0.93 (0.64) y US\$27.7 millones (US\$18.4 millones), entre ejercicios, respectivamente. La evolución de los indicadores de liquidez se presenta en el gráfico siguiente:

Fuente: Cochez y Compañía, S.A. / Elaboración: Equilibrium

A lo largo de los periodos analizados, se observa que el ciclo de conversión de efectivo se mantiene constante entre 35 y 36 días. Al 30 de septiembre de 2018, el ciclo de conversión de efectivo aumenta de 29 a 34 días como resultado de extensiones en las rotaciones de cuentas por cobrar (+ 9 días) e inventario (+ 3 días), las cuales fueron parcialmente mitigadas por una dilatación en el pago promedio de las cuentas por pagar (+ 6 días).