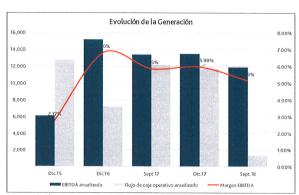

En el siguiente gráfico se presenta la evolución de los indicadores de rentabilidad de la Compañía:

Fuente: Cochez y Compañía, S.A./ Elaboración: Equilibrium

Al 30 de septiembre de 2018, la generación anualizada de EBITDA se ubicó en US\$11.9 millones, lo cual representa una disminución de 52.65% con respecto al EBITDA anualizado a septiembre de 2017; lo que consecuentemente tuvo en efecto en el margen que disminuye de 5.85% a 5.15% entre ejercicios. El EBITDA anualizado logra cubrir los gastos financieros y servicio de deuda en 1.89 veces (2.32 veces a septiembre 2017). Asimismo, de incorporar dentro del servicio de deuda el próximo vencimiento de la Serie I de VCNs por US\$5.0 millones, el indicador se ajusta a 1.06 veces

Asimismo, Equilibrium ajusta el flujo de caja operativo (FCO) devolviéndole los gastos financieros del período a fin de tomar el mismo para los indicadores de cobertura. El efecto anterior, permite situar al FCO a la fecha en un saldo de US\$7.6 millones (US\$17.9 millones a 2017). Al 30 de septiembre 2018 el FCO anualizado logra cubrir los gastos financieros y servicio de deuda en 1.21 veces (0.67 veces de incorporar el próximo vencimiento de VCNs).

A continuación, se muestra la evolución del Flujo de Caja Operativo y del EBITDA a lo largo de los últimos ejercicios:

Fuente: Cochez y Compañía, S.A./ Elaboración: Equilibrium

COCHEZ Y COMPAÑÍA, S.A. ESTADO DE SITUACIÓN FINANCIERA En Miles de Dólares