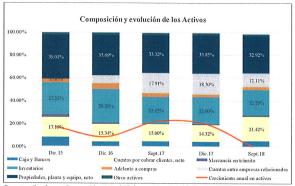

Según se observa en la siguiente gráfica, los principales componentes del activo corriente corresponden a Inventarios, Cuentas por Cobrar a Clientes y a la partida Caja y Bancos, con participaciones sobre el total de activos de 22.9%, 21.42% y 4.87%, respectivamente (29.20%, 15.34% y 4.12% al cierre de 2016).

Fuente: Cochez y Compañía, S.A. / Elaboración: Equilibrium

En cuanto a los indicadores de liquidez de la Compañía, los mismos muestran una mejora significativa durante los últimos 12 meses. Según se observa en la siguiente gráfica, la liquidez corriente aumenta de 1.48 a 1.80 veces, producto del efecto combinado del incremento en cuentas por cobrar mencionado anteriormente y la cancelación de un préstamo bancario de US\$3.0 millones que mantenía la Compañía. Asimismo, la prueba ácida y el capital de trabajo de la Empresa siguen la misma tendencia y mejoran a 0.93 (0.64) y US\$27.7 millones (US\$18.4 millones), entre ejercicios, respectivamente. La evolución de los indicadores de liquidez se presenta en el gráfico siguiente: