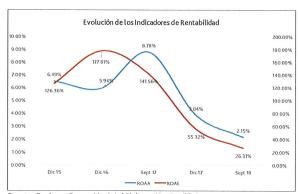

Los gastos financieros aumentaron en 7.25% como consecuencia de un promedio mayor de deuda financiera mantenido durante los últimos 12 meses.

La disminución mencionada en las utilidades de la Cochez, trae como consecuencia un deterioro en los indicadores de rentabilidad. El margen neto de la Compañía disminuye a 0.95% (1.85% a septiembre de 2017), y el ROAE y ROAA a 26.31% y 2.15%, respectivamente (141.56% y 8.78% a septiembre 2017, respectivamente). Estos últimos indicadores se mantienen en niveles robustos.

En el siguiente gráfico se presenta la evolución de los indicadores de rentabilidad de la Compañía:

Fuente: Cochez y Compañía, S.A./ Elaboración: Equilibrium

Al 30 de septiembre de 2018, la generación anualizada de EBITDA se ubicó en US\$11.9 millones, lo cual representa una disminución de 52.65% con respecto al EBITDA anualizado a septiembre de 2017; lo que consecuentemente tuvo en efecto en el margen que disminuye de 5.85% a 5.15% entre ejercicios. El EBITDA anualizado logra cubrir los gastos financieros y servicio de deuda en 1.89 veces (2.32 veces a septiembre 2017). Asimismo, de incorporar dentro del servicio de deuda el próximo vencimiento de la Serie I de VCNs por US\$5.0 millones, el indicador se ajusta a 1.06 veces