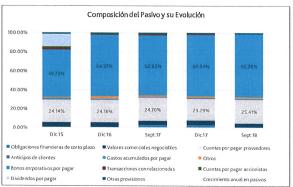

A la fecha de corte, los pasivos corrientes representan 32.66% del total de pasivos, mientras que los no corrientes contribuyen con el 67.34% restante. El principal pasivo de la Compañía lo constituyen los Bonos Corporativos (65.78%), seguido de las cuentas por pagar a proveedores (25.41%) y los Valores Comerciales Negociables (VCNs) emitidos (4.70%). A continuación, se muestra la evolución de las principales partidas del pasivo de Cochez y Compañía, S.A:

Fuente: Cochez y Compañía, S.A. / Elaboración: Equilibrium

En línea con lo señalado previamente, el endeudamiento financiero se ubicó en US\$75.0 millones (US\$78.0 millones

a septiembre 2017), disminución que se sustenta por la cancelación a su vencimiento de un financiamiento bancario a corto plazo (180 días) otorgado por Banistmo.